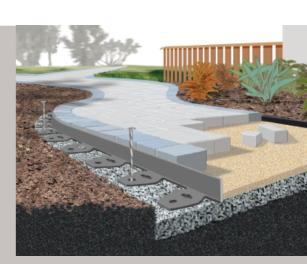

## Like its name, a simple & flexible Paver Edging

Foot: 2.75" wide
Thickness: 0.31" wide
Convenient 7'6" sections

Wall: 1.75"

Foot: 2.75" wide
Thickness: 0.31" wide
Convenient 8' sections

The excellent alternative for those not wanting to cut.

Like its name – a simple and flexible paver edging.

- Installs easily
- Requires no cutting for curves; suitable for both straight and radius installations
- Ideal for driveways, walkways and patios
- Thick profile manufactured from recycled PVC