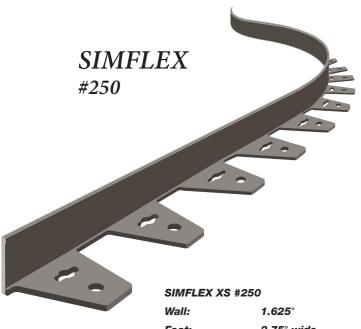

## Like its name, a simple & flexible Paver Edging

Foot: 2.75" wide
Thickness: 0.31" wide
Convenient 7'6" sections

Wall: 1.75"

Foot: 2.75" wide
Thickness: 0.31" wide
Convenient 8' sections

The excellent alternative for those not wanting to cut.

Like its name – a simple and flexible paver edging.

- Installs easily
- Requires no cutting for curves; suitable for both straight and radius installations
- Ideal for driveways, walkways and patios
- Thick profile manufactured from recycled PVC