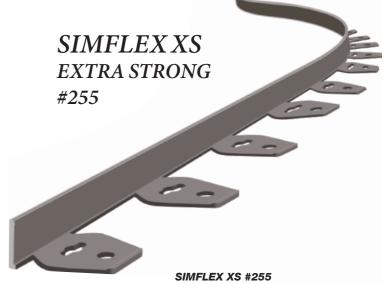

## Like its name, a simple & flexible Paver Edging

Foot: 2.75" wide
Thickness: 0.31" wide
Convenient 7'6" sections

Wall: 1.75"

Foot: 2.75" wide
Thickness: 0.31" wide
Convenient 8' sections

The excellent alternative for those not wanting to cut.

Like its name – a simple and flexible paver edging.

- Installs easily
- Requires no cutting for curves; suitable for both straight and radius installations
- Ideal for driveways, walkways and patios
- Thick profile manufactured from recycled PVC