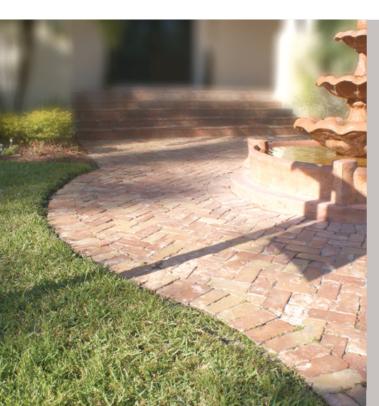

Like its name – a simple and flexible paver edging.

- Installs easily
- Requires no cutting for curves; suitable for both straight and radius installations
- Ideal for driveways, walkways and patios
- Thick profile manufactured from recycled PVC