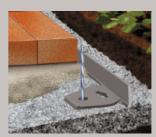

## Like its name, a simple & flexible Paver Edging

Foot: 2.75" wide
Thickness: 0.31" wide
Convenient 7'6" sections

Wall: 1.75"

Foot: 2.75" wide
Thickness: 0.31" wide
Convenient 8' sections

The excellent alternative for those not wanting to cut.

Like its name – a simple and flexible paver edging.

- Installs easily
- Requires no cutting for curves; suitable for both straight and radius installations
- Ideal for driveways, walkways and patios
- Thick profile manufactured from recycled PVC