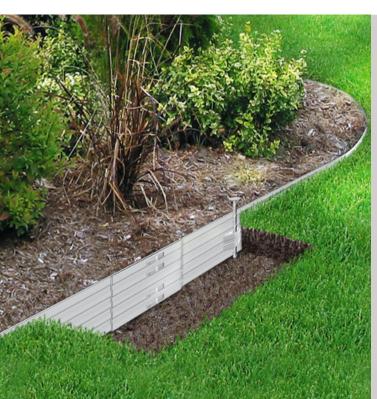

# Brickstop 4" Aluminum Landscape Edging

1.800.565.2599

brick@brickstopedge.com

www.brickstopedge.com

### Planting bed edging in both residential and commercial

Edging for walkways • Running tracks • Maintenance strips • Jogging trails • Asphalt borders

WITH SNAP-IN INTERLOCKING TABS ORIGINAL #210

#### **KEYHOLE INTERLOCKING SYSTEM**

Lengths are easily and quickly connected.

## **SUPERIOR REINFORCEMENT – 8 FT. LENGTHS**

Rigid enough to provide perfectly straight lines; flexible enough for the most demanding curves.

Lengths longer than 8 ft. are ineffective in maintaining straight lines over long runs.

## HEAVY DUTY 11/8" NAIL HOLES EVERY 23"

#### **STEEL NAIL ANCHORING**

spiral 10" nails readily available

SIZES: .125" x 4" (3.2mm x 100mm) residential/commercial

FINISHES: Natural aluminum or black anodized

LENGTH: 8'0" (2.44M) sections – nail every 23"

NAILS: 10" x .375" spiral steel nails (nails not included)