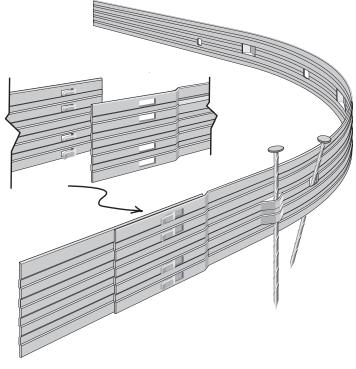

#### **KEYHOLE INTERLOCKING SYSTEM**

Lengths are easily and quickly connected.

## **SUPERIOR REINFORCEMENT – 8 FT. LENGTHS**

Rigid enough to provide perfectly straight lines; flexible enough for the most demanding curves.

Lengths longer than 8 ft. are ineffective in maintaining straight lines over long runs.

## HEAVY DUTY 11/8" NAIL HOLES EVERY 23"

#### **STEEL NAIL ANCHORING**

spiral 10" nails readily available

SIZES: .125" x 4" (3.2mm x 100mm) residential/commercial

FINISHES: Natural aluminum or black anodized

LENGTH: 8'0" (2.44M) sections – nail every 23"