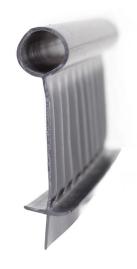

100% RECYCLED

PRO-V

- Clean lines provide for ease of installation
- "V"-shaped base resists frost heave
- Convenient, easy-to-handle 8 foot lengths
- Economically priced
- 10 strips per bundle (anchoring stakes, straight or corner connectors sold separately)