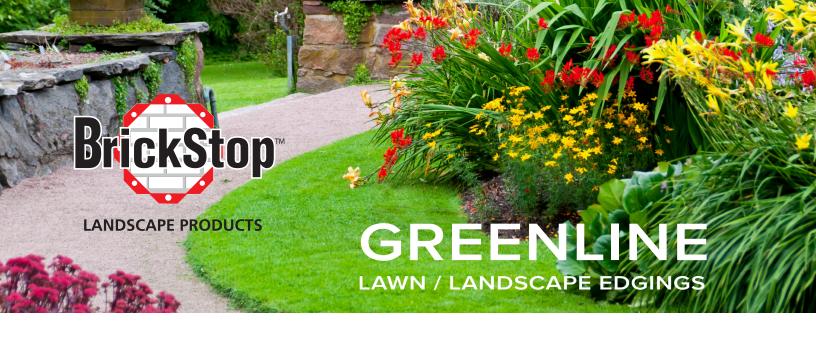

PRO-T

- · Corrugated side wall construction
- Rigid yet flexible, will easily follow the contours of your design
- "T"-shaped base resists frost heave
- Convenient, easy-to-handle 8 foot lengths
- 10 strips per bundle (anchoring stakes, straight or corner connectors sold separately)