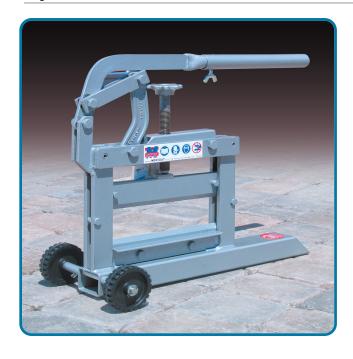

## **6L PAVER CUTTER**

Designed and constructed specifically for splitting pavers. This lightweight (66 lbs.) paving stone cutter easily transports. 6L is quick, efficient and will cut up to a 3.9" paving stone.

| Blade Cutting length | 12.2"     |  |
|----------------------|-----------|--|
| Cuts from            | 0" – 3.9" |  |
| Weight               | 66 lbs.   |  |