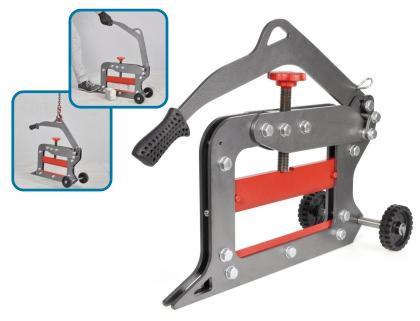

## **BK43 BLOCK AND PAVER SPLITTER**

Will cut most wall materials available on the market. Great versatility and Excellent value!

| Blade Cutting Length | 13"        |
|----------------------|------------|
| Cuts from            | 0" – 4.33" |
| Weight               | 62 lbs.    |