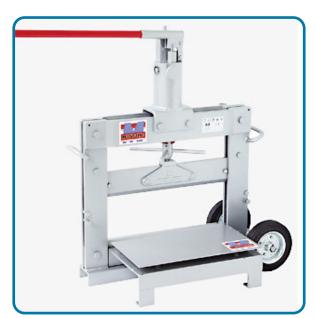

## A03ST HYDRAULIC BLOCK/ WALL CUTTER (25 ton)

The big one. For the contractor who has special needs. Ideal for Flag stone and retaining walls. The A03ST will cut any block, paving tile, slab or similar material made from concrete, stone, or granite.

| Blade Cutting Length      | 24"          |
|---------------------------|--------------|
| Cuts from                 | 3.35 - 9.25" |
| optional shim for smaller | pavers       |
| Weight                    | 242 lbs.     |